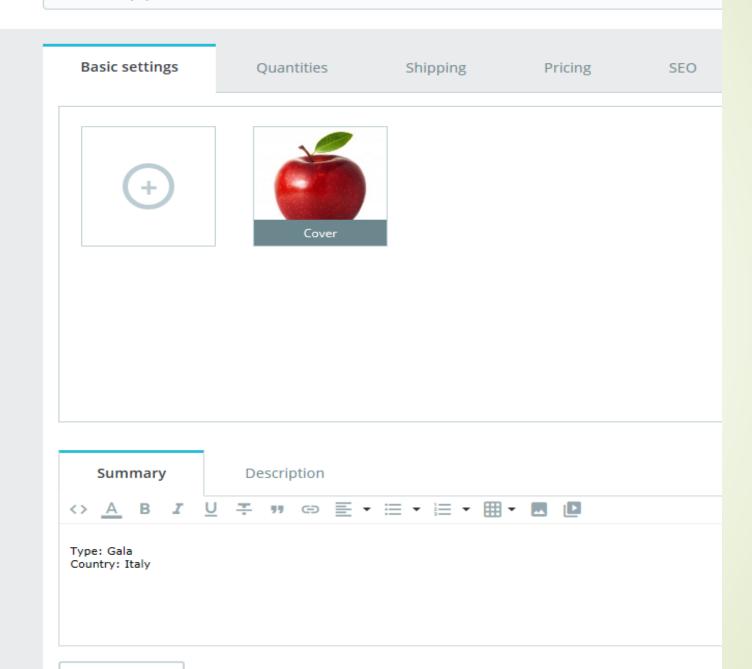

## Gala Apple

#### €0.90

(€0.90 kilo)

Tax included

Type: Gala Country: Italy