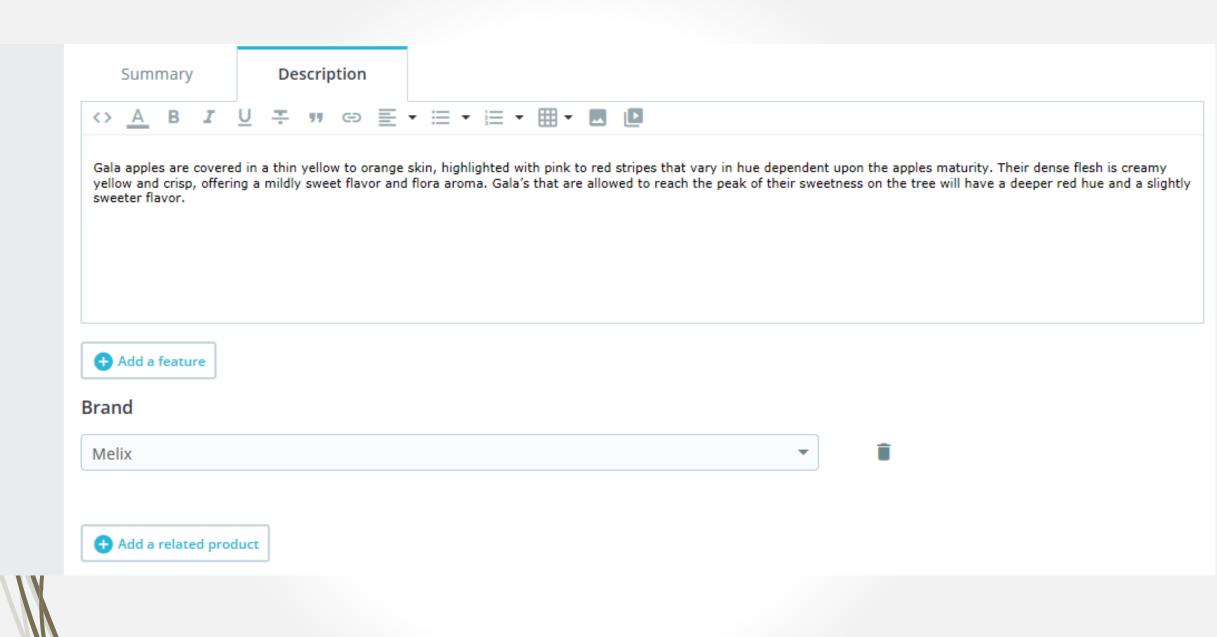

### **Product Details**

Gala apples are covered in a thin yellow to orange skin, highlighted with pink to red stripes that vary in hue dependent upon the apples maturity. Their dense flesh is creamy yellow and crisp, offering a mildly sweet flavor and flora aroma. Gala's that are allowed to reach the peak of their sweetness on the tree will have a deeper red hue and a slightly sweeter flavor.

#### **Product Details**

Gala apples are covered in a thin yellow to orange skin, highlighted with pink to red stripes that vary in hue dependent upon the apples maturity. Their dense flesh is creamy yellow and crisp, offering a mildly sweet flavor and flora aroma. Gala's that are allowed to reach the peak of their sweetness on the tree will have a deeper red hue and a slightly sweeter flavor.

## Brands

Brands Suppliers

#### **Brand** Melix

In stock 60 Items

Availability date: 2017-10-12