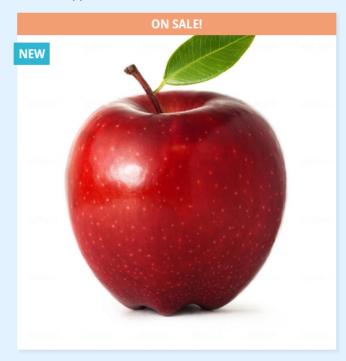

### **Product Details**

Gala apples are covered in a thin yellow to orange skin, highlighted with pink to red stripes that vary in hue dependent upon the apples maturity. Their dense flesh is creamy yellow and crisp, offering a mildly sweet flavor and flora aroma. Gala's that are allowed to reach the peak of their sweetness on the tree will have a deeper red hue and a slightly sweeter flavor.

## Gala Apple

#### **Product Details**

Gala apples are covered in a thin yellow to orange skin, highlighted with pink to red stripes that vary in hue dependent upon the apples maturity. Their dense flesh is creamy yellow and crisp, offering a mildly sweet flavor and flora aroma. Gala's that are allowed to reach the peak of their sweetness on the tree will have a deeper red hue and a slightly sweeter flavor.