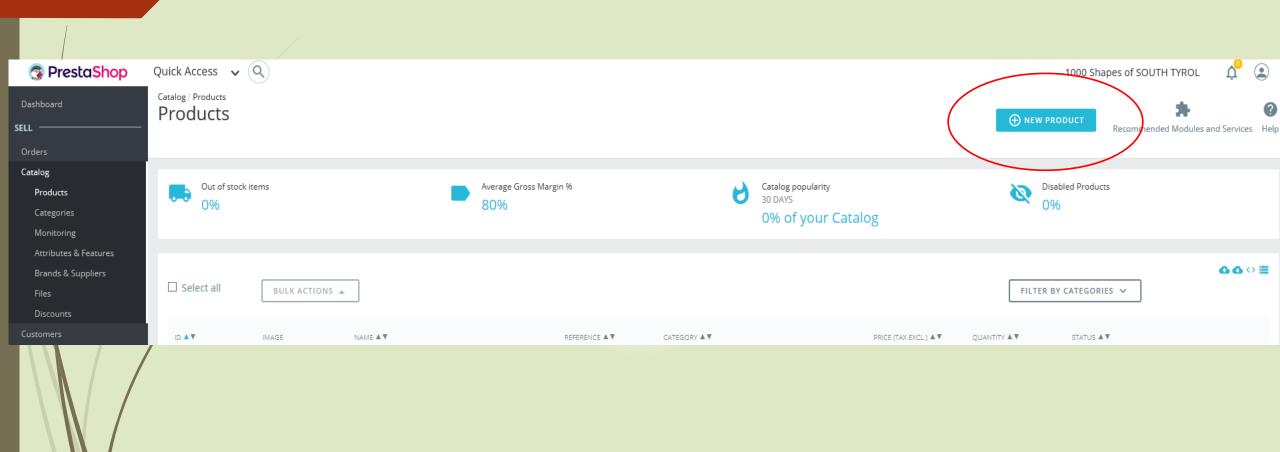

| NO |  |
| Disable Apache                     | s's mod_security<br>module | YES                                 | NO |  |

# Adding categories and brands







WINE OF SOUTH TYROL

SPECK OF SOUTH TYROL

CHEESE OF SOUTH TYROL

# Adding new products



## Description

### **Product Details**

Gala apples are covered in a thin yellow to orange skin, highlighted with pink to red stripes that vary in hue dependent upon the apples maturity. Their dense flesh is creamy yellow and crisp, offering a mildly sweet flavor and flora aroma. Gala's that are allowed to reach the peak of their sweetness on the tree will have a deeper red hue and a slightly sweeter flavor.

Description

**Product Details** 

**Brand** Melix

In stock 60 Items

Availability date: 2017-10-12







Dashboard SELL Orders Catalog Products Categories Monitoring Attributes & Features Brands & Suppliers Files Discounts Customers Customer Service Stats IMPROVE Modules Design Shipping Payment CONFIGURE Shop Parameters Advanced Parameters  $\blacksquare$ 

## Gala Apple



## Brands

Brands Suppliers







## Add new

## Brands Suppliers # BRANDS \* Name Melix en 🕶 Description $\Leftrightarrow$ A B I U $\div$ \*\* $\Leftrightarrow$ E $\star$ E $\star$ E $\star$ E $\bullet$ en 🕶 Logo Add file Meta title en 🔻 Meta description en 🔻 Meta keywords en 🔻 Add tag Enable



PREVIEW

Home / Gala Apple





### **GALA APPLE**

#### €0.90

(€0.90 kilo)

Tax included

Type: Gala Country: Italy

#### Quantity





📜 ADD TO CART







### Description

#### **Product Details**

Gala apples are cover