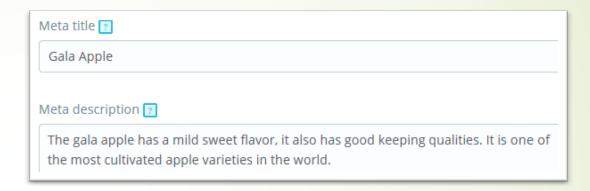

Optimizing your online shop

## Addition of description and product information



## **Description** Product Details

The Gewurztraminer vines are located in the Eisacktal valley in the best terraces, spoiled by the sun, which give the wine its unmistakable typical, intense aroma that makes it one of the highest quality white wines.





# Other products



## Links and SEO





| X\$ SET UP URLS                    |                            |                                     |    |  |
|------------------------------------|----------------------------|-------------------------------------|----|--|
|                                    | Friendly URL               | YES                                 | NO |  |
|                                    | Accented URL               | YES                                 | NO |  |
| Redirect to the canonical URL      |                            | 302 Moved Temporarily (recommend: V |    |  |
| Disable Apache's MultiViews option |                            | YES                                 | NO |  |
| Disable Apache                     | s's mod_security<br>module | YES                                 | NO |  |