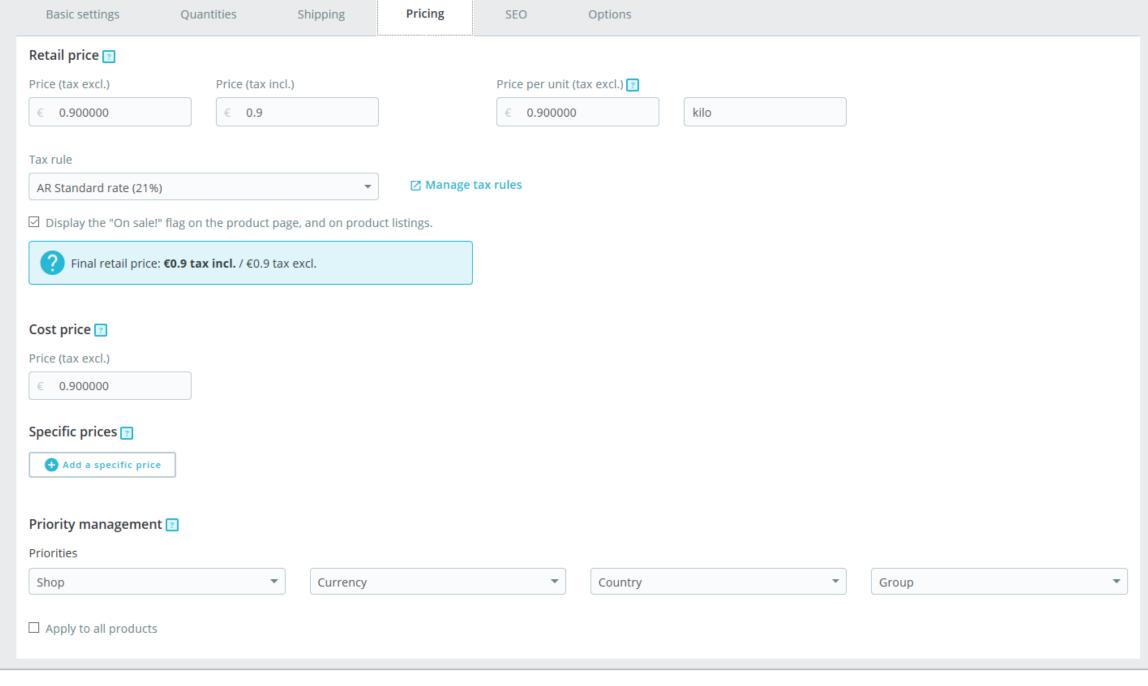

at are allowed to reach the peak of their sweetness on the tree will have a deeper red hue and a slightly sweeter flavor.

Description

**Product Details** 

**Brand** Melix

In stock 60 Items

Availability date: 2017-10-12







Dashboard SELL Orders Catalog Products Categories Monitoring Attributes & Features Brands & Suppliers Files Discounts Customers Customer Service Stats IMPROVE Modules Design Shipping Payment CONFIGURE Shop Parameters Advanced Parameters  $\blacksquare$ 

## Gala Apple



## Brands

Brands Suppliers







## Add new

## Brands Suppliers # BRANDS \* Name Melix en 🕶 Description $\Leftrightarrow$ A B I U $\div$ \*\* $\Leftrightarrow$ E $\star$ E $\star$ E $\star$ E $\bullet$ en 🕶 Logo Add file Meta title en 🔻 Meta description en 🔻 Meta keywords en 🔻 Add tag Enable



PREVIEW

Home / Gala Apple





### **GALA APPLE**

#### €0.90

(€0.90 kilo)

Tax included

Type: Gala Country: Italy

#### Quantity





📜 ADD TO CART







### Description

#### **Product Details**

Gala apples are covered in a thin yellow to orange skin, highlighted with pink to red stripes that vary in hue dependent upon the apples maturity. Their dense flesh is creamy yellow and crisp, offering a mildly sweet flavor and flora aroma. Gala's that are allowed to reach the peak of their sweetness on the tree will have a deeper red hue and a slightly sweeter flavor.

#### **Brand** Melix

In stock 60 Items

Availability date: 2017-10-12